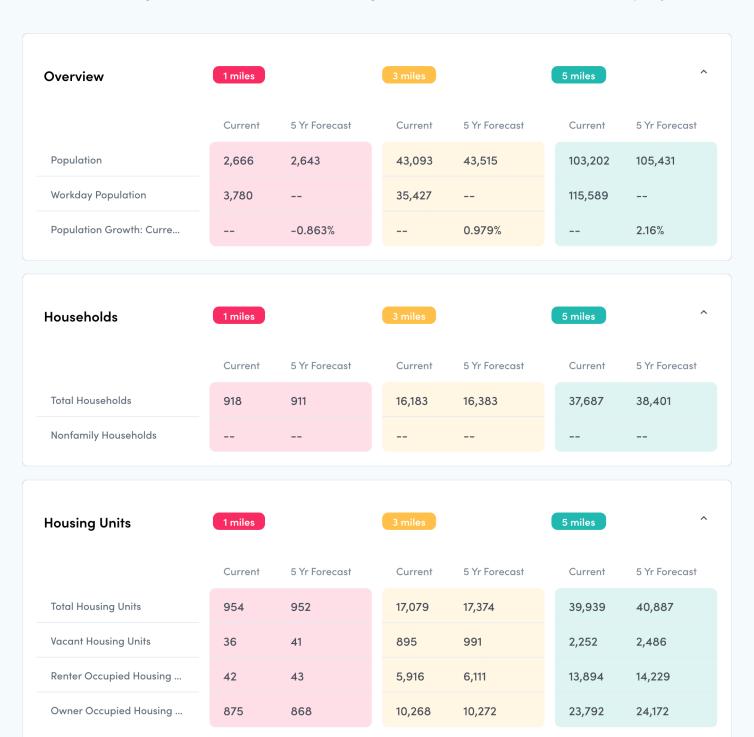

| Gender | 1 miles |               | 3 miles |               | 5 miles | ^             |
|--------|---------|---------------|---------|---------------|---------|---------------|
|        | Current | 5 Yr Forecast | Current | 5 Yr Forecast | Current | 5 Yr Forecast |
| Male   | 1,294   | 1,276         | 21,041  | 21,205        | 50,401  | 51,403        |
| Female | 1,372   | 1,367         | 22,052  | 22,310        | 52,801  | 54,028        |

| Ethnicity                   | 1 miles |               | 3 miles |               | 5 miles | ^             |
|-----------------------------|---------|---------------|---------|---------------|---------|---------------|
|                             | Current | 5 Yr Forecast | Current | 5 Yr Forecast | Current | 5 Yr Forecast |
| White