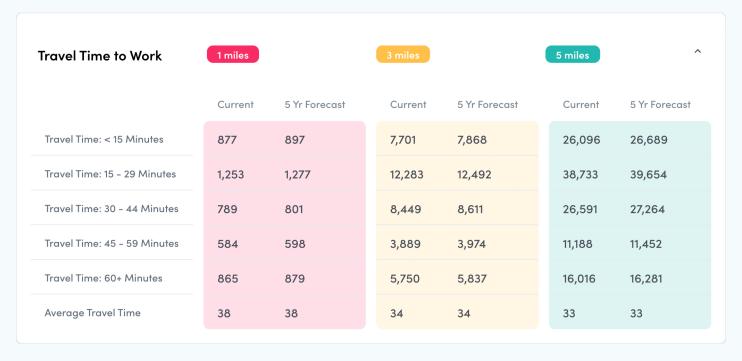

Forecast | Current | 5 Yr Forecast | Current | 5 Yr Forecast |
| Worked at Home         | 910     | 928           | 7,087   | 7,216         | 21,558  | 21,972        |
| Walked                 | 123     | 128           | 1,256   | 1,286         | 4,461   | 4,563         |
| Bicycle                | 4       | 6             | 57      | 67            | 574     | 589           |
| Carpooled              | 419     | 424           | 3,302   | 3,370         | 12,317  | 12,658        |
| Drove Alone            | 2,992   | 3,048         | 26,849  | 27,346        | 80,061  | 81,885        |
| Public Transport       | 373     | 385           | 2,597   | 2,658         | 7,881   | 8,080         |
| Other                  | 111     | 112           | 1,357   | 1,382         | 5,402   | 5,556         |



|                           |         |               | A 11    |               | e 11    | ^             |
|---------------------------|---------|---------------|---------|---------------|---------|---------------|
| Population by Industry    | 1 miles |               | 3 miles |               | 5 miles |               |
|                           | Current | 5 Yr Forecast | Current | 5 Yr Forecast | Current | 5 Yr Forecast |
| Accommdtn/Food Svcs       | 410     | 416           | 2,337   | 2,397         | 6,808   | 6,970         |
| Admin/Spprt/Waste Mgmt    | 165     | 170           | 1,419   | 1,453         | 5,547   | 5,666         |
| Agriculture/Forest/Fish/H | 3       | 3             | 40      | 42            | 250     | 262           |
| Entertainment/Rec         | 45      | 47