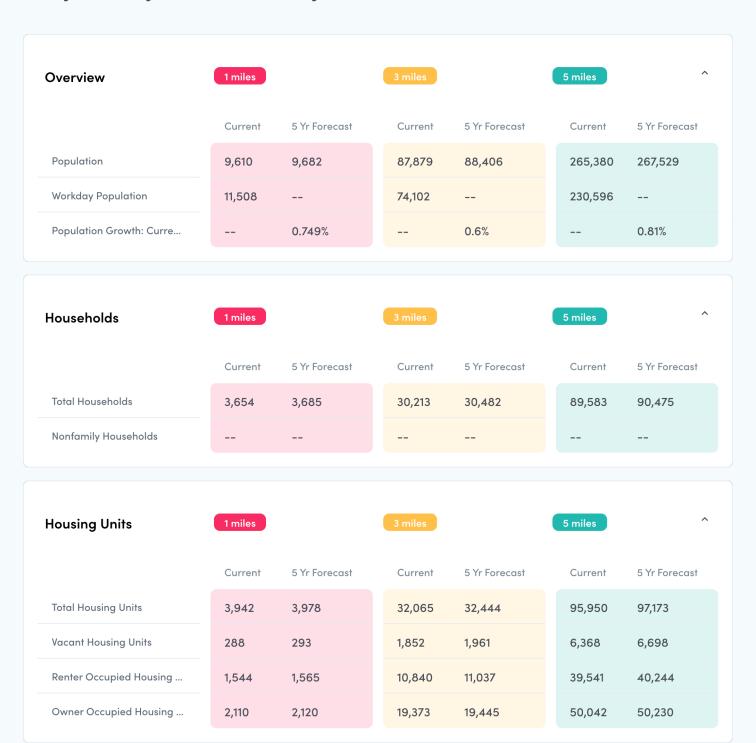

| Gender | 1 miles |               | 3 miles |               | 5 miles | ^             |
|--------|---------|---------------|---------|---------------|---------|---------------|
|        | Current | 5 Yr Forecast | Current | 5 Yr Forecast | Current | 5 Yr Forecast |
| Male   | 4,772   | 4,807         | 42,967  | 43,207        | 131,163 | 132,168       |
| Female | 4,838   | 4,875         | 44,912  | 45,198        | 134,216 | 135,361       |
|        |         |               |         |               |         |               |

| Ethnicity                   | 1 miles |               | 3 miles |               | 5 miles | ^             |
|-----------------------------|---------|---------------|---------|---------------|---------|---------------|
|                             | Current | 5