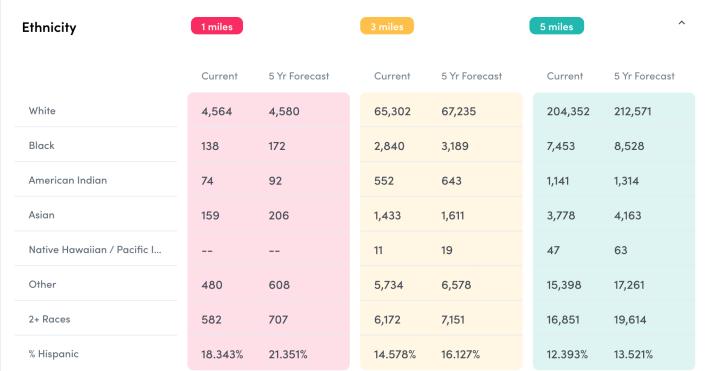

| Gender    | 1 miles |               | 3 miles |               | 5 miles | ^             |
|-----------|---------|---------------|---------|---------------|---------|---------------|
|           | Current | 5 Yr Forecast | Current | 5 Yr Forecast | Current | 5 Yr Forecast |
| Male      | 2,897   | 3,079         | 38,638  | 40,739        | 121,514 | 128,625       |
| Female    | 3,101   | 3,286         | 43,406  | 45,688        | 127,506 | 134,889       |
|           |         |               |         |               |         |               |
| Ethnicity | 1 miles |               | 3 miles |               | 5 miles | ^             |
|           | Current | 5 Yr Forecast | Current | 5 Yr Forecast | Current | 5 Yr Forecast |